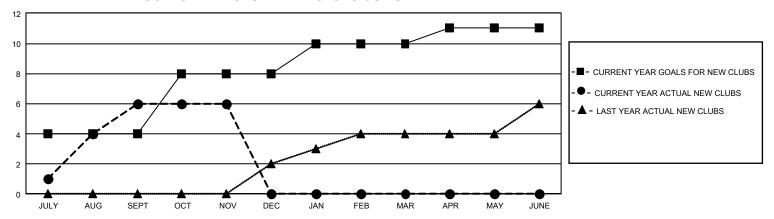

| 12            | 6         | 1             | JULY/AUG/SEPT         | 130                     | 266                     | 115                                          |
| OCT/NOV/DEC           | 12            | 0         | 1             | OCT/NOV/DEC           | 155                     | 87                      | 113                                          |
| JAN/FEB/MAR           | 6             | 0         | 0             | JAN/FEB/MAR           | 95                      | 0                       | 0                                            |
| APR/MAY/JUNE          | 3             | 0         | 0             | APR/MAY/JUNE          | 75                      | 0                       | 0                                            |

## GOALS AND ACTUAL NEW CLUBS CUMULATIVE



## GOALS AND ACTUAL MEMBERS CUMULATIVE



| DROPPED CLUBS: 2 |     | 81 CLUBS OF 302 ADDED 1 OR<br>MORE NEW MEMBERS | GENDER DISTRIBUTION                 |                |  |
|------------------|-----|------------------------------------------------|-------------------------------------|----------------|--|
|                  |     |                                                | MALE                                | 3,702 (50.86%) |  |
|                  |     |                                                | FEMALE                              | 3,577 (49.14%) |  |
| DROPPED MEMBERS  |     |                                                | NON BINARY                          | 0 (0.00%)      |  |
| DECEASED         | 17  |                                                | PREFER NOT