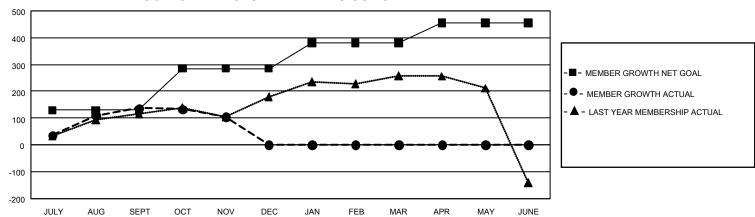

## GOALS AND ACTUAL MEMBERS CUMULATIVE

| DROPPED CLUBS: 2 |     | 81 CLUBS OF 302 ADDED 1 OR<br>MORE NEW MEMBERS | GENDER DISTRIBUTION                 |                |  |
|------------------|-----|------------------------------------------------|-------------------------------------|----------------|--|
|                  |     |                                                | MALE                                | 3,702 (50.86%) |  |
|                  |     |                                                | FEMALE                              | 3,577 (49.14%) |  |
| DROPPED MEMBERS  |     |                                                | NON BINARY                          | 0 (0.00%)      |  |
| DECEASED         | 17  |                                                | PREFER NOT TO ANSWER                | 0 (0.00%)      |  |
| CLUB CANCELLED   | 0   |                                                | TOTAL FAMILY UNIT MEMBERS 51        |                |  |
| OTHER            | 211 | CLICK HERE FOR                                 |                                     |                |  |
| TOTAL            | 228 | CUMULATIVE MEMBERSHIP DATA                     | FAMILY MEMBERS PAYING HALF DUES 278 |                |  |